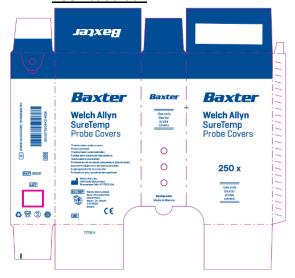

## SureTemp Probe Cover packaging - production start date: late May - early June, 2024

 All levels of packaging are modified to include the Baxter logo, brand color, brand standard fonts and compliance with Baxter patent and trademark standards

250x case box

| 1000x case box (similar design                   | for 5000x, 7500x a                                                                                                                                                                                                                                                                                                                                                                                                                                                                                                                                                                                                                                                                                                                                                                                                                                                                                                                                                                                                                                                                                                                                                                                                                                                                                                                                                                                                                                                                                                                                                                                                                                                                                                                                                                                                                                                                                                                                                                                                                                                                                                             | and 10000x case boxes)                          |                                          |
|--------------------------------------------------|--------------------------------------------------------------------------------------------------------------------------------------------------------------------------------------------------------------------------------------------------------------------------------------------------------------------------------------------------------------------------------------------------------------------------------------------------------------------------------------------------------------------------------------------------------------------------------------------------------------------------------------------------------------------------------------------------------------------------------------------------------------------------------------------------------------------------------------------------------------------------------------------------------------------------------------------------------------------------------------------------------------------------------------------------------------------------------------------------------------------------------------------------------------------------------------------------------------------------------------------------------------------------------------------------------------------------------------------------------------------------------------------------------------------------------------------------------------------------------------------------------------------------------------------------------------------------------------------------------------------------------------------------------------------------------------------------------------------------------------------------------------------------------------------------------------------------------------------------------------------------------------------------------------------------------------------------------------------------------------------------------------------------------------------------------------------------------------------------------------------------------|-------------------------------------------------|------------------------------------------|
|                                                  |                                                                                                                                                                                                                                                                                                                                                                                                                                                                                                                                                                                                                                                                                                                                                                                                                                                                                                                                                                                                                                                                                                                                                                                                                                                                                                                                                                                                                                                                                                                                                                                                                                                                                                                                                                                                                                                                                                                                                                                                                                                                                                                                |                                                 |                                          |
| Baxter  Welch Allyn SureTemp Probe Covers 1000 x | Service Servic | Baxter Welch Allyn SureTemp Probe Covers 1000 x | ST S |
|                                                  |                                                                                                                                                                                                                                                                                                                                                                                                                                                                                                                                                                                                                                                                                                                                                                                                                                                                                                                                                                                                                                                                                                                                                                                                                                                                                                                                                                                                                                                                                                                                                                                                                                                                                                                                                                                                                                                                                                                                                                                                                                                                                                                                | 7XXXXX                                          |                                          |