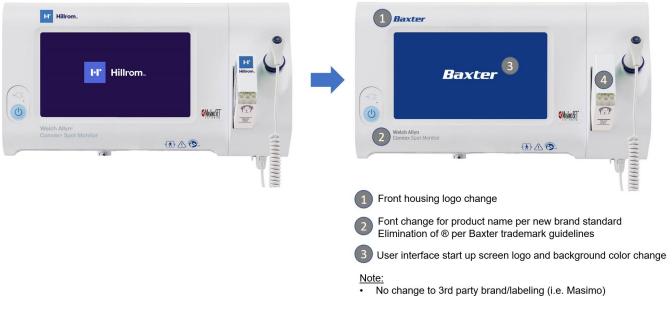

### Connex Spot Monitor and APM mobile stand: May 2024

### <u>Initial changes</u>

- CSM product labeling (items 1 and 2 in image below and device labels on the back of the unit)
- CSM packaging
- APM Mobile stand packaging and literature

### **Future Updates**

- Baxter Splash screen (likely 2025): Update to the user interface start-up screen (item 3 in image below)
- Instructions for use (IFU) will see rebranding changes in late 2024 (both the online version and CD)

\*Item #4 Sure Temp Probe packaging rebranding details are on the next page