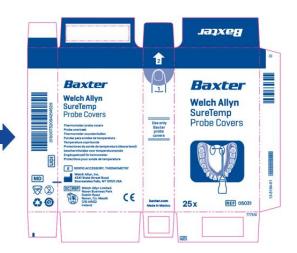

## SureTemp Probe Cover packaging - production start date: late May - early June, 2024

 All levels of packaging are modified to include the Baxter logo, brand color, brand standard fonts and compliance with Baxter patent and trademark standards

250x case box

| 1000x case box (similar design                   | for 5000x, 7500x a                                                                                                                                                                                                                                                                                                                                                                                                                                                                                                                                                                                                                                                                                                                                                                                                                                                                                                                                                                                                                                                                                                                                                                                                                                                                                                                                                                                                                                                                                                                                                                                                                                                                                                                                                                                                                                                                                                                                                                                                                                                                                                             | and 10000x case boxes)                          |                                          |
|--------------------------------------------------|--------------------------------------------------------------------------------------------------------------------------------------------------------------------------------------------------------------------------------------------------------------------------------------------------------------------------------------------------------------------------------------------------------------------------------------------------------------------------------------------------------------------------------------------------------------------------------------------------------------------------------------------------------------------------------------------------------------------------------------------------------------------------------------------------------------------------------------------------------------------------------------------------------------------------------------------------------------------------------------------------------------------------------------------------------------------------------------------------------------------------------------------------------------------------------------------------------------------------------------------------------------------------------------------------------------------------------------------------------------------------------------------------------------------------------------------------------------------------------------------------------------------------------------------------------------------------------------------------------------------------------------------------------------------------------------------------------------------------------------------------------------------------------------------------------------------------------------------------------------------------------------------------------------------------------------------------------------------------------------------------------------------------------------------------------------------------------------------------------------------------------|-------------------------------------------------|------------------------------------------|
|                                                  |                                                                                                                                                                                                                                                                                                                                                                                                                                                                                                                                                                                                                                                                                                                                                                                                                                                                                                                                                                                                                                                                                                                                                                                                                                                                                                                                                                                                                                                                                                                                                                                                                                                                                                                                                                                                                                                                                                                                                                                                                                                                                                                                |                                                 |                                          |
| Baxter  Welch Allyn SureTemp Probe Covers 1000 x | Service Servic | Baxter Welch Allyn SureTemp Probe Covers 1000 x | ST S |
|                                                  |                                                                                                                                                                                                                                                                                                                                                                                                                                                                                                                                                                                                                                                                                                                                                                                                                                                                                                                                                                                                                                                                                                                                                                                                                                                                                                                                                                                                                                                                                                                                                                                                                                                                                                                                                                                                                                                                                                                                                                                                                                                                                                                                | 7XXXXX                                          |                                          |