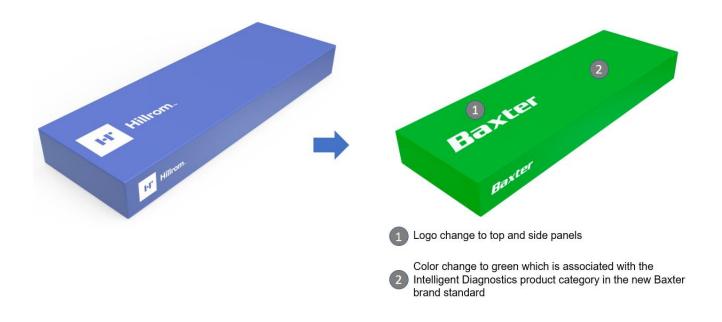

### <u>Initial changes</u>

- CSM product labeling (items 1 and 2 in image below and device labels on the back of the unit)
- CSM packaging
- APM Mobile stand packaging and literature

### **Future Updates**

- Baxter Splash screen (likely 2025): Update to the user interface start-up screen (item 3 in image below)
- Instructions for use (IFU) will see rebranding changes in late 2024 (both the online version and CD)