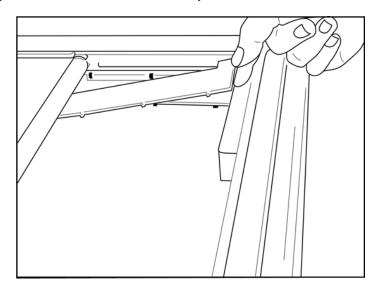

□ Slide paper tray spacer towards rear wall of writer tray. Align the bottom four plastic arms with the four openings in the base of the writer tray. Similarly, align the top 3 plastic arms with the three openings on the rear wall of the writer tray.

☐ The paper tray spacer should be parallel with the rear wall of the writer tray, as pictured below.

☐ Gently press paper tray spacer in place.

Note: If you wish to remove the paper tray spacer, gently press on the top three plastic arms to remove.