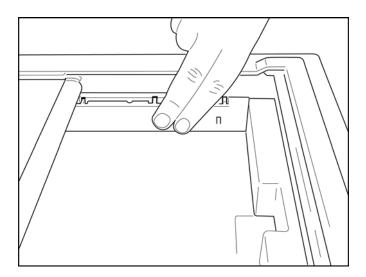

☐ The paper tray spacer should be parallel with the rear wall of the writer tray, as pictured below.

☐ Gently press paper tray spacer in place.

Note: If you wish to remove the paper tray spacer, gently press on the top three plastic arms to remove.