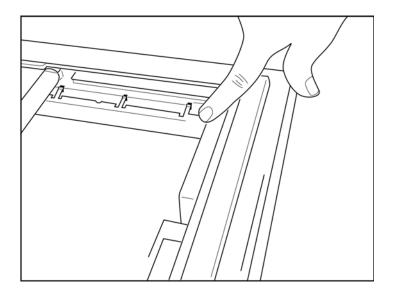

□ Slide paper tray spacer towards rear wall of writer tray. Align the bottom four plastic arms with the four openings in the base of the writer tray. Similarly, align the top 3 plastic arms with the three openings on the rear wall of the writer tray.

☐ The paper tray spacer should be parallel with the rear wall of the writer tray, as pictured below.

☐ Gently press paper tray spacer in place.

Note: If you wish to remove the paper tray spacer, gently press on the top three plastic arms to remove.