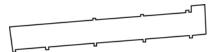

□ Slide paper tray spacer towards rear wall of writer tray. Align the bottom four plastic arms with the four openings in the base of the writer tray. Similarly, align the top 3 plastic arms with the three openings on the rear wall of the writer tray.

☐ The paper tray spacer should be parallel with the rear wall of the writer tray, as pictured below.

☐ Gently press paper tray spacer in place.

Note: If you wish to remove the paper tray spacer, gently press on the top three plastic arms to remove.