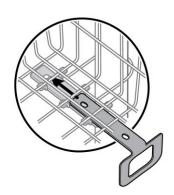

## **Release Details**

Starting in October 2024, the CSM and Spot 4400 Devices will no longer be shipped with the 421008 Power Supply Adapter Plate and the 4400-MBS and 7000-MS3 mobile stands will no longer be shipped with the 411626 Power Supply Adapter Plate (Pictured Below):

## Customer Service Bulletin: 80031071A

The 421008 adapter plate was introduced to the devices in March 2022 to allow backwards compatibility of the FRIWO device power supply with legacy mobile stand designs.

The 411626 adapter plate was introduced to the mobile stands in March 2022 to allow backwards compatibility of the mobile stands with legacy FRIWO device power supply designs.

The 421008 and 411626 adapter plates will now be available for individual sale as service kits. For assembly instructions of the 421008 and 411626 adapter plates, please see the CSM and/or Spot 4400 Service Manual.