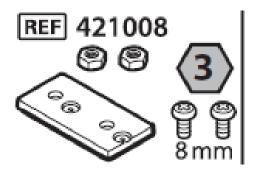

## **Release Details**

Starting in October 2024, the CSM and Spot 4400 Devices will no longer be shipped with the 421008 Power Supply Adapter Plate and the 4400-MBS and 7000-MS3 mobile stands will no longer be shipped with the 411626 Power Supply Adapter Plate (Pictured Below):

## Customer Service Bulletin: 80031071A

The 421008 adapter plate was introduced to the devices in March 2022 to allow backwards compatibility of the FRIWO device power supply with legacy mobile stand designs.