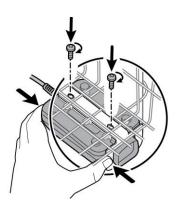

## **Release Details**

Starting in October 2024, the CSM and Spot 4400 Devices will no longer be shipped with the 421008 Power Supply Adapter Plate and the 4400-MBS and 7000-MS3 mobile stands will no longer be shipped with the 411626 Power Supply Adapter Plate (Pictured Below):

The 411626 adapter plate was introduced to the mobile stands in March 2022 to allow backwards compatibility of the mobile stands with legacy FRIWO device power supply designs.

The 421008 and 411626 adapter plates will now be available for individual sale as service kits. For assembly instructions of the 421008 and 411626 adapter plates, please see the CSM and/or Spot 4400 Service Manual.