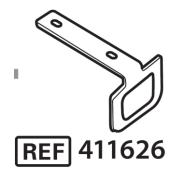

## **Release Details**

Starting in October 2024, the CSM and Spot 4400 Devices will no longer be shipped with the 421008 Power Supply Adapter Plate and the 4400-MBS and 7000-MS3 mobile stands will no longer be shipped with the 411626 Power Supply Adapter Plate (Pictured Below):

The 411626 adapter plate was introduced to the mobile stands in March 2022 to allow backwards compatibility of the mobile stands with legacy FRIWO device power supply designs.

The 421008 and 411626 adapter plates will now be available for individual sale as service kits. For assembly instructions of the 421008 and 411626 adapter plates, please see the CSM and/or Spot 4400 Service Manual.