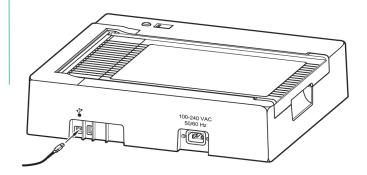

## USB communication to the printer is achieved via a proxy service.

This Z200+ printer is equipped to communicate via **USB connection only** and is not intended to be used with a network cable. USB communication to the printer is achieved via a proxy service which comes pre-installed on Q-Stress and XScribe 6.3.0 and later.

## Z200+ printer (34000-025-1004) compatibility:

- Q-Stress or XScribe system 6.2.1 or later
- Windows 64-bit operating system

**Note**: If installing this Z200+ printer on a Q-Stress or XScribe system that previously used a Z200+ printer with a network connector, the additional network interface card that was installed in the PC must be disabled for this printer to function.