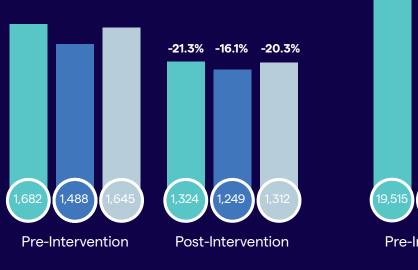

## **Commercial Claims\***

10.0%

Overall Per Member Per Month (PMPM) claim costs (excluding RX).

21.3%

Inpatient admissions per 1,000.

38.3%

Inpatient days per 1,000.

## Lowercase Claims\*

8.2%

Overall PMPM claim costs.

16.1%

Inpatient admissions per 1,000.

37.8%

Inpatient days per 1,000.

Decrease in average length of stay.

11.6 to 9.1 days 10.1 to 7.5 days

Decrease in average length of stay.

## Help Save Costs and Decrease Length of Stay\*

## **MILLIMAN ACTUARIAL ANALYSIS DECREASED LENGTH OF STAY**

## **MILLIMAN ACTUARIAL ANALYSIS INPATIENT DAYS/1000**

Medicare

Combined

\*Rental Program

The analysis covered 446 neuromuscular disease patients that had received HFCWO therapy between 2007 and 2009 comparing health care costs incurred before and after HFCWO therapy intervention. The results of the study show lower claim costs for patients with neuromuscular disorders after the initial insurance claim for HFCWO.

<sup>\*</sup> This report was prepared by Milliman for Hillrom on January 16, 2012. The results in this report are technical in nature and are dependent upon specific assumptions and methods. A complete copy of the report is available from Hillrom upon request.