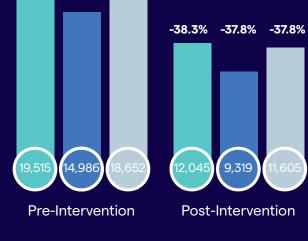

## **Commercial Claims\***

10.0%

Overall Per Member Per Month (PMPM) claim costs (excluding RX).

21.3%

Inpatient admissions per 1,000.

38.3%

Inpatient days per 1,000.

## Lowercase Claims\*

8.2%

Overall PMPM claim costs.

16.1%

Inpatient admissions per 1,000.

37.8%

Inpatient days per 1,000.

Decrease in average length of stay.

11.6 to 9.1 days 10.1 to 7.5 days

Decrease in average length of stay.

## Help Save Costs and Decrease Length of Stay\*

## **MILLIMAN ACTUARIAL ANALYSIS DECREASED LENGTH OF STAY**

## **MILLIMAN ACTUARIAL ANALYSIS INPATIENT DAYS/1000**

Medicare

Combined

\*Rental Program

The analysis covered 446 neuromuscular disease patients that had received HFCWO therapy between 2007 and 2009 comparing health care costs incurred before and after HFCWO therapy intervention. The results of the study show lower claim costs for patients with neuromuscular disorders after the initial insurance claim for HFCWO.

<sup>\*</sup> This report was prepared by Milliman for Hillrom on January 16, 2012. The results in this report are technical in nature and are dependent upon specific assumptions and methods. A complete copy of the report is available from Hillrom upon request.