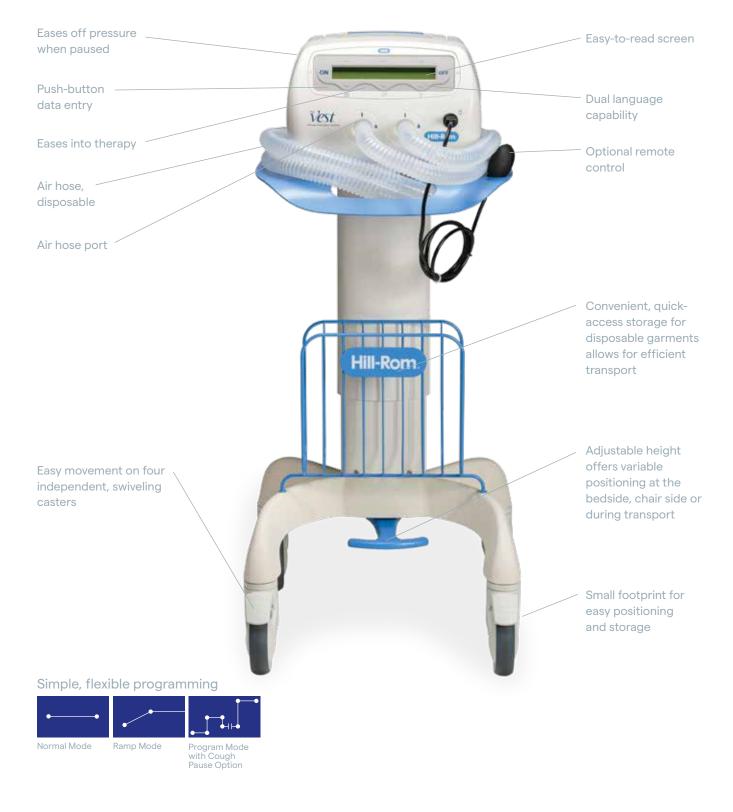

The Vest® Airway Clearance System, Model 205

## **How Does The Vest® Airway Clearance System Work?**

Through High Frequency Chest Wall Oscillation technology, The Vest® Airway Clearance System dislodges mucus from the bronchial walls, and mobilizes secretions and mucus from the smaller to larger airways where it can be cleared by coughing or suctioning.

# EASY, SAFE AND EFFECTIVE HIGH FREQUENCY CHEST WALL OSCILLATION TECHNOLOGY

## What Does The Vest® System Mean To Clinicians?

Designed with Acute and Long-Term Respiratory Care in mind, The Vest® Airway Clearance System provides clinicians with the following advantages:

#### **EASY**

- No need to reposition the patient compared to CPT.
- Reduces average therapy time compared to CPT.¹
- Increased compliance to therapy compared to CPT in pediatric patients.<sup>2,3</sup>

#### SAFE

- Proven to be at least as safe as CPT.<sup>4</sup>
- No need to change head-of-bed into Trendelenburg position.
- Disposable Single Patient Use options.

#### **EFFECTIVE**

- Mobilizes secretions as well as CPT.<sup>5,6,7</sup>
- Provides consistent therapy every time.

 $<sup>1. \</sup> Cystic \ Fibrosis \ Foundation. \ An \ Introduction \ to \ Postural \ Drainage \ \& \ Percussion. \ Cystic \ Fibrosis \ Foundation \ 2012; 2.$ 